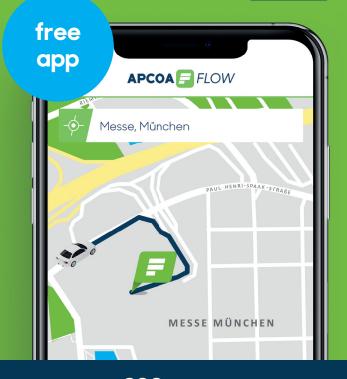

### Find parking garage

The APCOA FLOW App will find the nearest parking garage and guides you there comfortably. Already available in more than 200 parking garages in Germany.